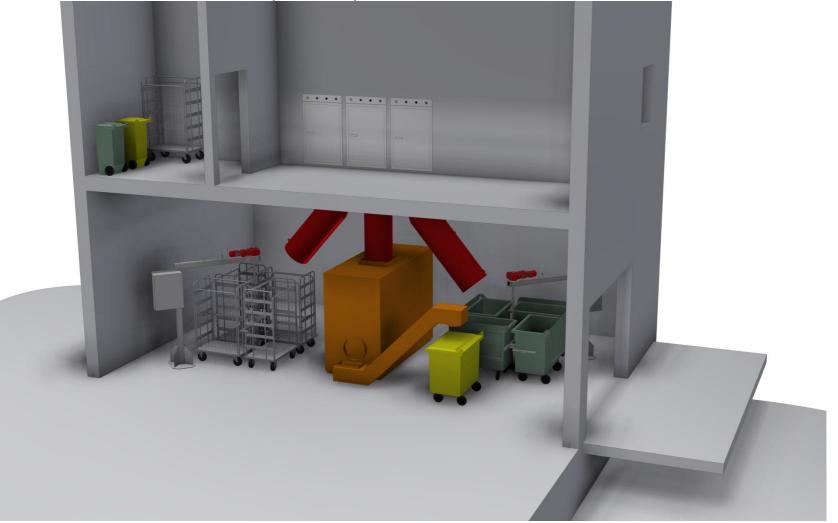

# SYSTEMS INSTALLED IN MORE THAN 90% OF THE SWEDISH HOSPITALS

Example of Waste and linnen logistics

One carusell containing 4 linnen trollys. One ST500 for handling hazardous waste One carusell containing 4 bins for household waste

At every floor a bin or other unit works as the first collection unit. Plastic sack is prepared inside the bins.

When sack is filled its moved to the inlet of the fraction. This example, hazardous waste

The inlet openeds by staff.

Open the lid, seal the plastic bag and put in the inlet.

Sack has gone into the ST500, lid closed and back for new filling with waste.

This is the shortest way. No waste is carried around through the hospital and No viruses or bacterias are spred to public areas.

When the bin(-s) in the collection room are filled they are manually transpoterd out for further transport to landfill or waste to energy plant. Lid is closed to prevent rats and birds from eating the waste. Waste from ST500 is now sterilized and reduced around 80%.

Linnen trollys and other bins with normal waste handles the same way.

Always shortest way, less handling , less spreading diseases.