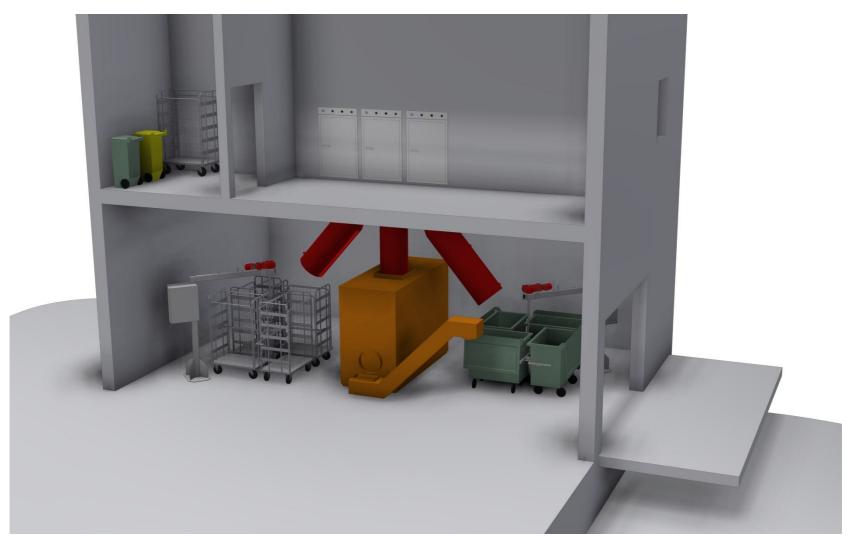

# SYSTEMS INSTALLED IN MORE THAN 90% OF THE SWEDISH HOSPITALS

Example of Waste and linnen logistics

One carusell containing 4 linnen trollys. One ST500 for handling hazardous waste One carusell containing 4 bins for household waste

At every floor a bin or other unit works as the first collection unit. Plastic sack is prepared inside the bins.

When sack is filled its moved to the inlet of the fraction. This example, hazardous waste

The inlet openeds by staff.

Open the lid, seal the plastic bag and put in the inlet.

Sack has gone into the ST500, lid closed and back for new filling with waste.

This is the shortest way. No waste is carried around through the hospital and No viruses or bacterias are spred to public areas.

When the bin(-s) in the collection room are filled they are manually transpoterd out for further transport to landfill or waste to energy plant. Lid is closed to prevent rats and birds from eating the waste. Waste from ST500 is now sterilized and reduced around 80%.

Linnen trollys and other bins with normal waste handles the same way.

Always shortest way, less handling , less spreading diseases.