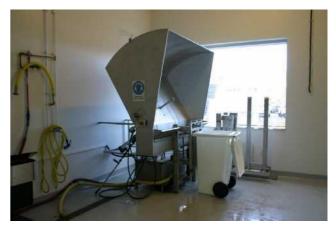

At every floor a bin or other unit works as the first collection unit. Plastic sack is prepared inside the bins.

When sack is filled its moved to the inlet of the fraction. This example, hazardous waste

The inlet openeds by staff.

Open the lid, seal the plastic bag and put in the inlet.

Sack has gone into the ST500, lid closed and back for new filling with waste.

This is the shortest way. No waste is carried around through the hospital and No viruses or bacterias are spred to public areas.

When the bin(-s) in the collection room are filled they are manually transpoterd out for further transport to landfill or waste to energy plant. Lid is closed to prevent rats and birds from eating the waste. Waste from ST500 is now sterilized and reduced around 80%.