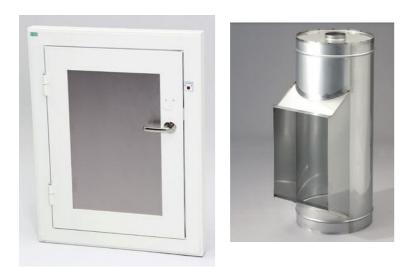

# Make way for waste \*\*

Certified El60 hatch is mounted directly to the shaft

Hatch El60 fireproof with Security bar/ bagtipper

Ending of the shaft has a curved shaft to brake the speed of bags