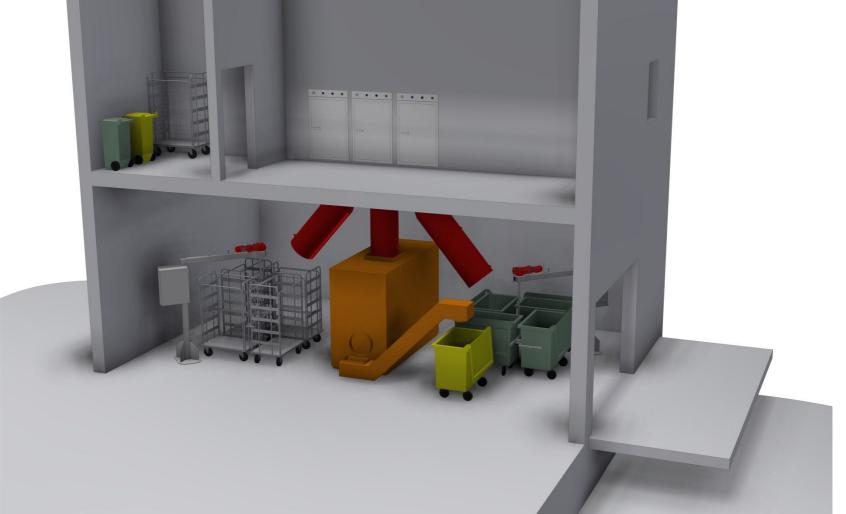

# SYSTEMS INSTALLED IN MORE THAN 90% OF THE SWEDISH HOSPITALS

Example of Waste and linnen logistics

One carusell containing 4 linnen trollys. One ST500 for handling hazardous waste One carusell containing 4 bins for household waste

At every floor a bin or other unit works as the first collection unit. Plastic sack is prepared inside the bins.

When sack is filled its moved to the inlet of the fraction. This example, hazardous waste

The inlet openeds by staff.

Open the lid, seal the plastic bag and put in the inlet.

Sack has gone into the ST500, lid closed and back for new filling with waste.

This is the shortest way. No waste is carried around through the hospital and No viruses or bacterias are spred to public areas.

When the bin(-s) in the collection room are filled they are manually transpoterd out for further transport to landfill or waste to energy plant. Lid is closed to prevent rats and birds from eating the waste. Waste from ST500 is now sterilized and reduced around 80%.

Linnen trollys and other bins with normal waste handles the same way.

Always shortest way, less handling , less spreading diseases.