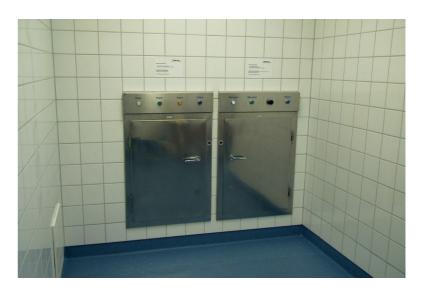

At every floor a bin or other unit works as the first collection unit. Plastic sack is prepared inside the bins.

When sack is filled its moved to the inlet of the fraction. This example, hazardous waste

The inlet openeds by staff.

Open the lid, seal the plastic bag and put in the inlet.

Sack has gone into the ST500, lid closed and back for new filling with waste.

This is the shortest way. No waste is carried around through the hospital and No viruses or bacterias are spred to public areas.

When the bin(-s) in the collection room are filled they are manually transpoterd out for further transport to landfill or waste to energy plant. Lid is closed to prevent rats and birds from eating the waste. Waste from ST500 is now sterilized and reduced around 80%.