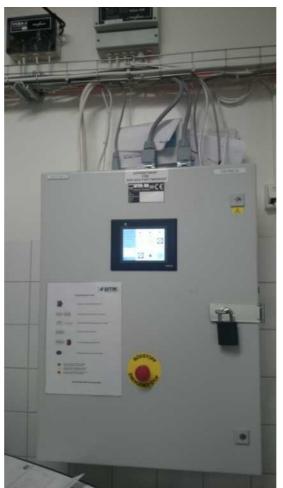

# <sup>66</sup> Make way for waste <sup>99</sup>

Sorting tube

Combinated carousell for both waste and laundry carts

Control system

Automatic high pressure cleaning unit

Waste cart tipper for several containers/compactors