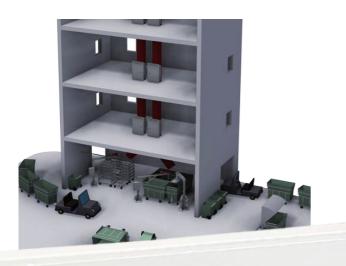

# SYSTEMS INSTALLED IN MORE THAN 90% OF THE SWEDISH HOSPITALS

Example of Waste and linnen logistics

One carusell containing 4 linnen trollys. One ST500 for handling hazardous waste One carusell containing 4 bins for household waste

At every floor a bin or other unit works as the first collection unit. Plastic sack is prepared inside the bins.

When sack is filled its moved to the inlet of the fraction. This example, hazardous waste

The inlet openeds by staff.

Open the lid, seal the plastic bag and put in the inlet.

Sack has gone into the ST500, lid closed and back for new filling with waste.

This is the shortest way. No waste is carried around through the hospital and No viruses or bacterias are spred to public areas.

When the bin(-s) in the collection room are filled they are manually transpoterd out for further transport to landfill or waste to energy plant. Lid is closed to prevent rats and birds from eating the waste. Waste from ST500 is now sterilized and reduced around 80%.

Linnen trollys and other bins with normal waste handles the same way.

Always shortest way, less handling , less spreading diseases.