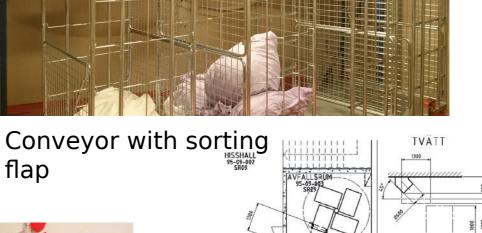

## <sup>66</sup> Make way for waste "

Standard carousell

Signal

tower

Example of

flap

Example of collection room drawing remote control box