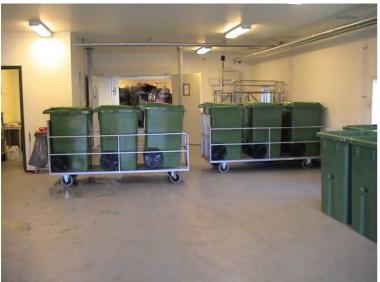

# SYSTEMS INSTALLED IN MORE THAN 90% OF THE SWEDISH HOSPITALS

Example of Waste and linnen logistics

One carusell containing 4 linnen trollys. One ST500 for handling hazardous waste One carusell containing 4 bins for household waste

Linnen trollys and other bins with normal waste handles the same way.

Always shortest way, less handling , less spreading diseases.