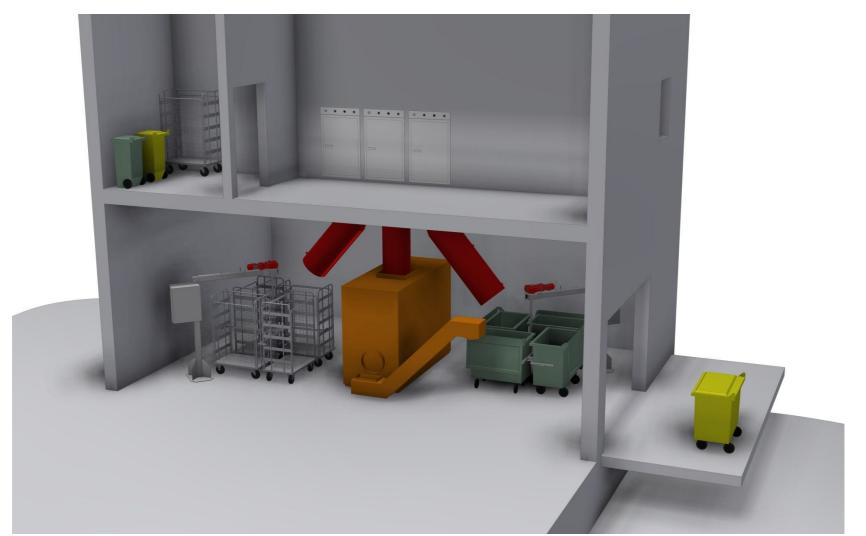

# SYSTEMS INSTALLED IN MORE THAN 90% OF THE SWEDISH HOSPITALS

Example of Waste and linnen logistics

One carusell containing 4 linnen trollys. One ST500 for handling hazardous waste One carusell containing 4 bins for household waste

At every floor a bin or other unit works as the first collection unit. Plastic sack is prepared inside the bins.

When sack is filled its moved to the inlet of the fraction. This example, hazardous waste

The inlet openeds by staff.

Open the lid, seal the plastic bag and put in the inlet.

Sack has gone into the ST500, lid closed and back for new filling with waste.

This is the shortest way. No waste is carried around through the hospital and No viruses or bacterias are spred to public areas.

When the bin(-s) in the collection room are filled they are manually transpoterd out for further transport to landfill or waste to energy plant. Lid is closed to prevent rats and birds from eating the waste. Waste from ST500 is now sterilized and reduced around 80%.

Linnen trollys and other bins with normal waste handles the same way.

Always shortest way, less handling , less spreading diseases.