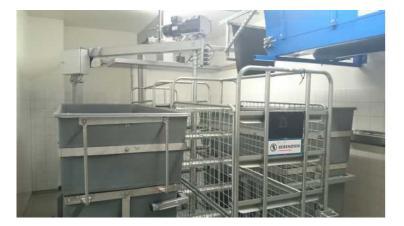

# SYSTEMS INSTALLED IN MORE THAN 90% OF THE SWEDISH HOSPITALS

Example of Waste and linnen logistics

One carusell containing 4 linnen trollys. One ST500 for handling hazardous waste One carusell containing 4 bins for household waste

Linnen trollys and other bins with normal waste handles the same way.

Always shortest way, less handling , less spreading diseases.

# <sup>66</sup> Make way for waste <sup>99</sup>

Sorting tube

Combinated carousell for both waste and laundry carts

Control system

Automatic high pressure cleaning unit

Waste cart tipper for several containers/compactors