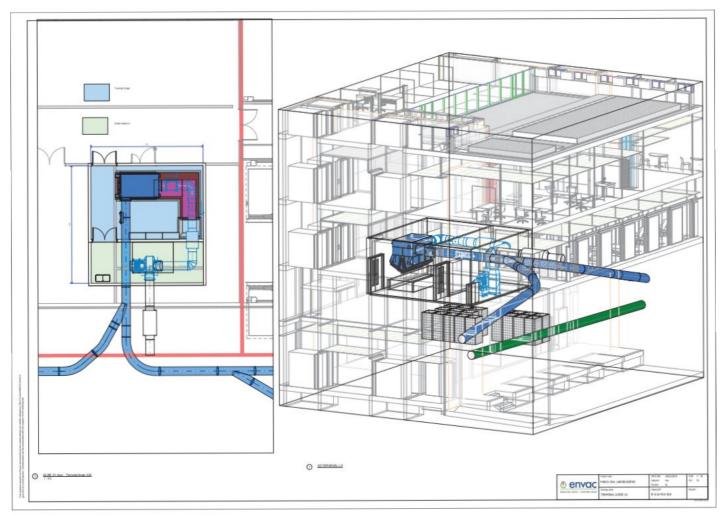

# SYSTEMS INSTALLED IN MORE THAN 90% OF THE SWEDISH HOSPITALS

Example of Waste and linnen logistics

One carusell containing 4 linnen trollys. One ST500 for handling hazardous waste One carusell containing 4 bins for household waste

At every floor a bin or other unit works as the first collection unit. Plastic sack is prepared inside the bins.

When sack is filled its moved to the inlet of the fraction. This example, hazardous waste

The inlet openeds by staff.

Open the lid, seal the plastic bag and put in the inlet.

Sack has gone into the ST500, lid closed and back for new filling with waste.

This is the shortest way. No waste is carried around through the hospital and No viruses or bacterias are spred to public areas.

When the bin(-s) in the collection room are filled they are manually transpoterd out for further transport to landfill or waste to energy plant. Lid is closed to prevent rats and birds from eating the waste. Waste from ST500 is now sterilized and reduced around 80%.

Linnen trollys and other bins with normal waste handles the same way.

Always shortest way, less handling , less spreading diseases.