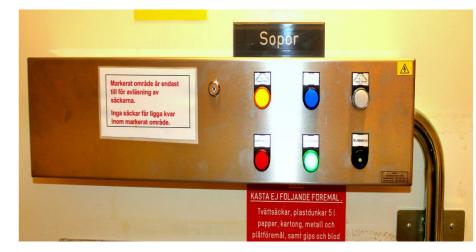

# <sup>66</sup> Make way for waste <sup>99</sup>

Optical sorting of coloured sacks

Sorting by pushbuttons