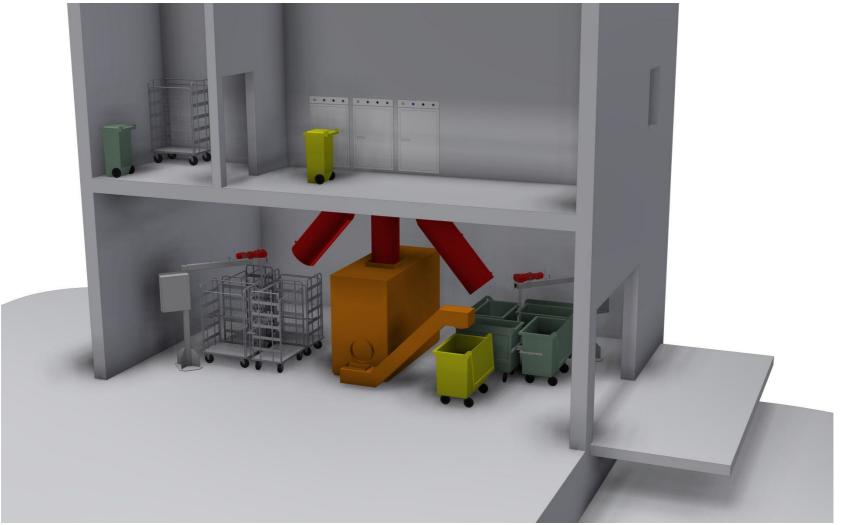

# SYSTEMS INSTALLED IN MORE THAN 90% OF THE SWEDISH HOSPITALS

Example of Waste and linnen logistics

One carusell containing 4 linnen trollys. One ST500 for handling hazardous waste One carusell containing 4 bins for household waste

At every floor a bin or other unit works as the first collection unit. Plastic sack is prepared inside the bins.

When sack is filled its moved to the inlet of the fraction. This example, hazardous waste

The inlet openeds by staff.

Open the lid, seal the plastic bag and put in the inlet.

Sack has gone into the ST500, lid closed and back for new filling with waste.

This is the shortest way. No waste is carried around through the hospital and No viruses or bacterias are spred to public areas.

When the bin(-s) in the collection room are filled they are manually transpoterd out for further transport to landfill or waste to energy plant. Lid is closed to prevent rats and birds from eating the waste. Waste from ST500 is now sterilized and reduced around 80%.

Linnen trollys and other bins with normal waste handles the same way.

Always shortest way, less handling , less spreading diseases.