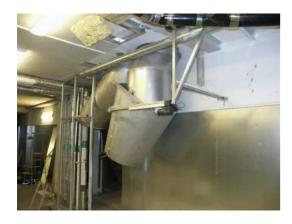

# Make way for waste \*\*

Certified El60 hatch is mounted directly to the shaft

Hatch El60 fireproof with Security bar/ bagtipper

Ending of the shaft has a curved shaft to brake the speed of bags