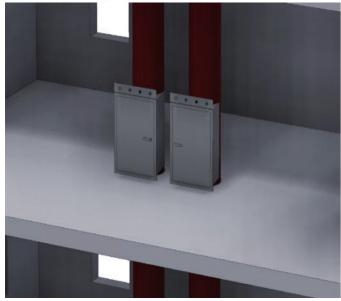

# Make way for waste \*\*

Certified El60 hatch is mounted directly to the shaft

Hatch El60 fireproof with Security bar/ bagtipper

Ending of the shaft has a curved shaft to brake the speed of bags