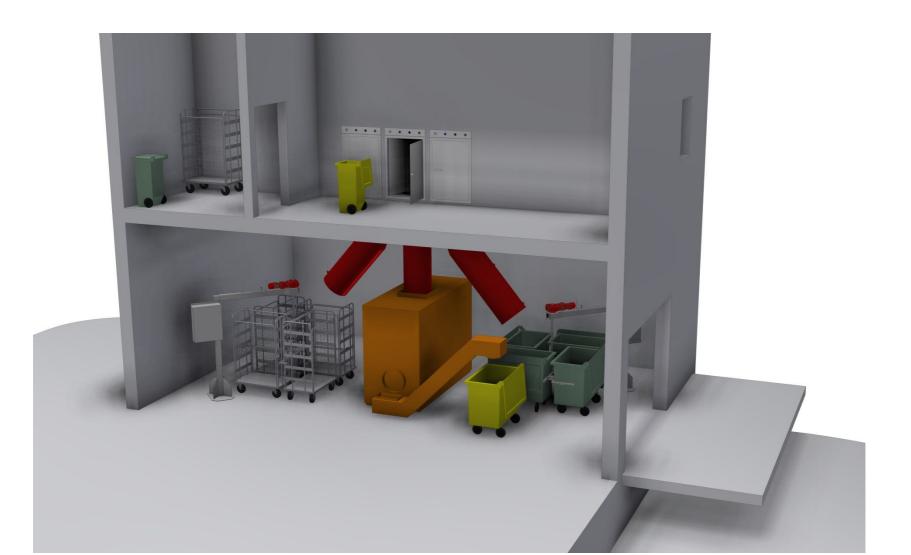

# SYSTEMS INSTALLED IN MORE THAN 90% OF THE SWEDISH HOSPITALS

Example of Waste and linnen logistics

One carusell containing 4 linnen trollys. One ST500 for handling hazardous waste One carusell containing 4 bins for household waste

At every floor a bin or other unit works as the first collection unit. Plastic sack is prepared inside the bins.

When sack is filled its moved to the inlet of the fraction. This example, hazardous waste

The inlet openeds by staff.

Open the lid, seal the plastic bag and put in the inlet.

Sack has gone into the ST500, lid closed and back for new filling with waste.

This is the shortest way. No waste is carried around through the hospital and No viruses or bacterias are spred to public areas.

When the bin(-s) in the collection room are filled they are manually transpoterd out for further transport to landfill or waste to energy plant. Lid is closed to prevent rats and birds from eating the waste. Waste from ST500 is now sterilized and reduced around 80%.

Linnen trollys and other bins with normal waste handles the same way.

Always shortest way, less handling , less spreading diseases.