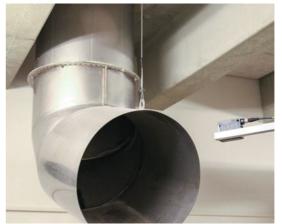

# Make way for waste \*\*

Certified El60 hatch is mounted directly to the shaft

Hatch El60 fireproof with Security bar/ bagtipper

Ending of the shaft has a curved shaft to brake the speed of bags