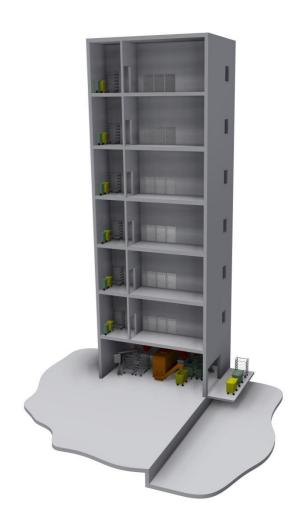

# SYSTEMS INSTALLED IN MORE THAN 90% OF THE SWEDISH HOSPITALS

Example of Waste and linnen logistics

One carusell containing 4 linnen trollys. One ST500 for handling hazardous waste One carusell containing 4 bins for household waste

At every floor a bin or other unit works as the first collection unit. Plastic sack is prepared inside the bins.

When sack is filled its moved to the inlet of the fraction. This example, hazardous waste

When the bin(-s) in the collection room are filled they are manually transpoterd out for further transport to landfill or waste to energy plant. Lid is closed to prevent rats and birds from eating the waste. Waste from ST500 is now sterilized and reduced around 80%.

Linnen trollys and other bins with normal waste handles the same way.

Always shortest way, less handling , less spreading diseases.