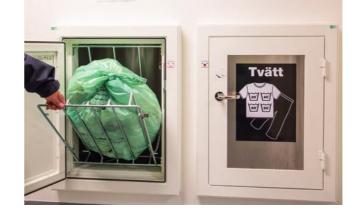

At every floor a bin or other unit works as the first collection unit. Plastic sack is prepared inside the bins.

When sack is filled its moved to the inlet of the fraction. This example, hazardous waste

The inlet openeds by staff.

Open the lid, seal the plastic bag and put in the inlet.

Sack has gone into the ST500, lid closed and back for new filling with waste.

This is the shortest way. No waste is carried around through the hospital and No viruses or bacterias are spred to public areas.