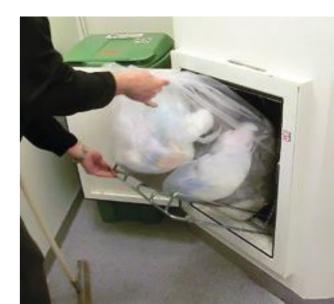

At every floor a bin or other unit works as the first collection unit. Plastic sack is prepared inside the bins.

When sack is filled its moved to the inlet of the fraction. This example, hazardous waste

The inlet openeds by staff.

Open the lid, seal the plastic bag and put in the inlet.

Sack has gone into the ST500, lid closed and back for new filling with waste.

This is the shortest way. No waste is carried around through the hospital and No viruses or bacterias are spred to public areas.