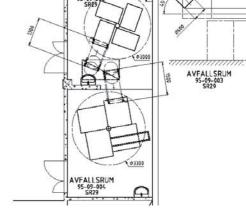

gh the hospital and No viruses or bacterias are spred to public areas.







When the bin(-s) in the collection room are filled they are manually transpoterd out for further transport to landfill or waste to energy plant. Lid is closed to prevent rats and birds from eating the waste. Waste from ST500 is now sterilized and reduced around 80%.







Linnen trollys and other bins with normal waste handles the same way.

Always shortest way, less handling , less spreading diseases.



# Make way for waste \*\*





Certified El60 hatch is mounted directly to the shaft





Hatch El60 fireproof with Security bar/ bagtipper



Ending of the shaft has a curved shaft to brake the speed of bags

## <sup>66</sup> Make way for waste "





Standard carousell

Signal

tower





Example of

flap





Example of collection room drawing remote control box

# <sup>66</sup> Make way for waste <sup>99</sup>



Optical sorting of coloured sacks







Sorting by pushbuttons

# <sup>66</sup> Make way for waste <sup>99</sup>



Sorting tube



Combinated carousell for both waste and laundry carts



Control system





Automatic high pressure cleaning unit



Waste cart tipper for several containers/compactors

# Make way for waste \*\*

# Waste carts with Ergo drawbar and coupling















### **BUT THIS IS HOW EVERYTHING BEGINS**







## DRAWINGS TO MAKE WTM FIND AND PROPOSE THE BEST SOLUTIONS







## Our customers can feel confidence by working with WTM AB









## We help You with:

- Dimensions
- ✤ Design
- ✤ Installation
- ✤ Training
- ✤ Maintenance







# **THANK YOU FO