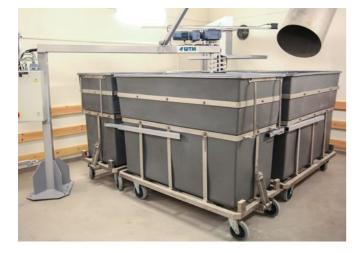

# SYSTEMS INSTALLED IN MORE THAN 90% OF THE SWEDISH HOSPITALS

Example of Waste and linnen logistics

One carusell containing 4 linnen trollys. One ST500 for handling hazardous waste One carusell containing 4 bins for household waste