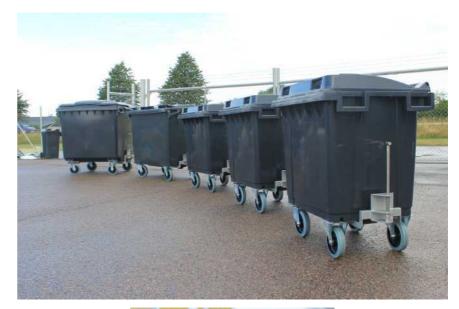

ke way for waste \*\*





Certified El60 hatch is mounted directly to the shaft





Hatch El60 fireproof with Security bar/ bagtipper



Ending of the shaft has a curved shaft to brake the speed of bags

## <sup>66</sup> Make way for waste "





Standard carousell

Signal

tower





Example of

flap





Example of collection room drawing remote control box

# <sup>66</sup> Make way for waste <sup>99</sup>



Optical sorting of coloured sacks







Sorting by pushbuttons

# <sup>66</sup> Make way for waste <sup>99</sup>



Sorting tube



Combinated carousell for both waste and laundry carts



Control system





Automatic high pressure cleaning unit



Waste cart tipper for several containers/compactors

# Make way for waste \*\*

# Waste carts with Ergo drawbar and coupling















### **BUT THIS IS HOW EVERYTHING BEGINS**







## DRAWINGS TO MAKE WTM FIND AND PROPOSE THE BEST SOLUTIONS







## Our customers can feel confidence by working with WTM AB









## We help You with:

- Dimensions
- ✤ Design
- ✤ Installation
- ✤ Training
- ✤ Maintenance







# **THANK YOU FOR YOUR ATTENTION**

#### Contact us: Head office WTM AB

Box 4 - Företagaregatan 18 SE-266 21, Munka Ljungby, Sweden birger@wtm.se

#### **Rep Office in Vietnam**

33 Xuan Hong Str. Ward 12, Tan Binh District, Ho Chi Minh City 0919 073 578 thaibinh@wtm.se