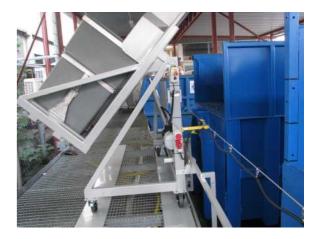

# <sup>66</sup> Make way for waste <sup>99</sup>

Sorting tube

Combinated carousell for both waste and laundry carts

Control system

Automatic high pressure cleaning unit

Waste cart tipper for several containers/compactors